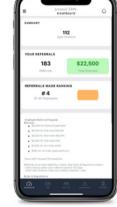

## VIEW EMPLOYEE DASHBOARD

The Dashboard contains your company's Referral Policy. You can also view Your Referrals, Ranking and Open Jobs.

- Total Referrals
- Bonus Cash Earned
- Referral Policy