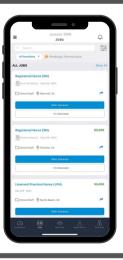

# **JOBS**

Click Jobs from the Menu to view all open Jobs.

Search Jobs by keyword or location