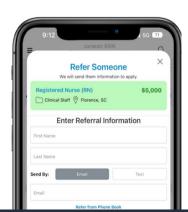

# **MAKING REFERRALS**

- Click the Refer Someone button
- Enter the referral details
- Track your referrals

**Note:** Making a Referral takes less than 30 seconds. Enter required fields to complete the referral.