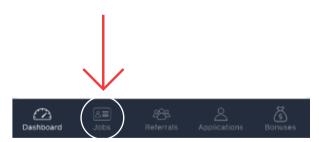

# **JOBS**

Click Jobs from the Menu to view all open Jobs.

Search Jobs by keyword or location